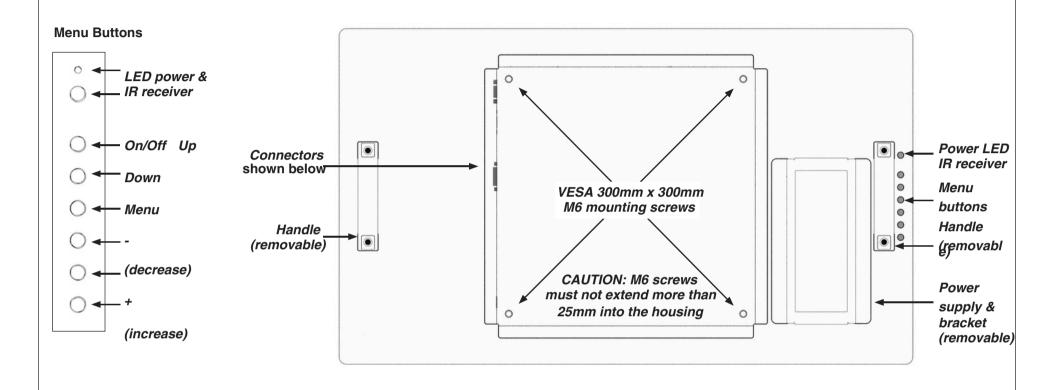

rmation**

- Volanti Display 32" PCAP multi-touch 4K
  - resolution monitor. See Input note below.
- Windows 10-point multi-touch, HID compatible so just plug & play, no additional drivers or software required if using Windows 8 or 10.
- Input: Use Ultra-HD (3840x2160) @60Hz for optimal image quality. Lower resolution input will be scaled to fill the display. The aspect ratio of the display is 16:9, other aspect ratios may result in black bars on the sides, for example a 4:3 image source will result in black bars left & right.



### In the Box

The Volanti 32" PCAP touch monitor comes with:

- Volanti 32" PCAP touch monitor.
- Remote control (with batteries).
- Power supply and power cord.
- HDMI cable
- USB cable

www.volantidisplays.com



# Quick Start - Back

32" PCAP 10-Point Touch





#### **Dimensions:**

Width: 29" Height: 17"

Active viewing area: 31.5" diagonal Serviceability: The monitor should only be serviced by Volanti or authorized agents. It is not designed to be user serviceable.

not designed to be user serviceable

© 2019 Volanti Displays 10 Feb 2019