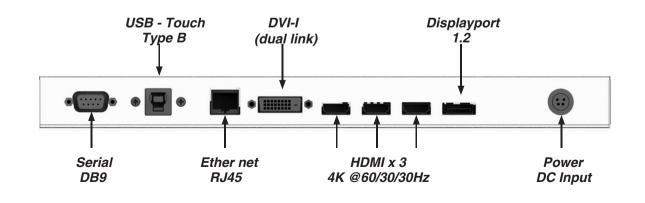

### **Monitor Information**

- Volanti Display 32" PCAP multi-touch 4K
  - resolution monitor. See Input note below.
- Windows 10-point multi-touch, HID compatible so just plug & play, no additional drivers or software required if using Windows 8 or 10.
- Input: Use Ultra-HD (3840x2160) @60Hz for optimal image quality. Lower resolution input will be scaled to fill the display. The aspect ratio of the display is 16:9, other aspect ratios may result in black bars on the sides, for example a 4:3 image source will result in black bars left & right.