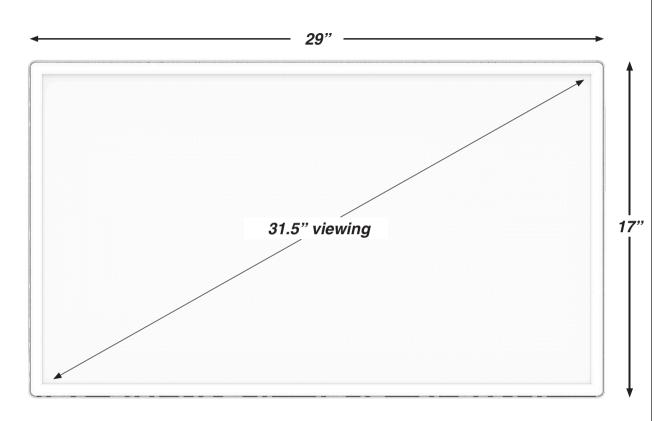

#### **Dimensions:**

Width: 29" Height: 17"

Active viewing area: 31.5" diagonal Serviceability: The monitor should only be serviced by Volanti or authorized agents. It is not designed to be user serviceable.