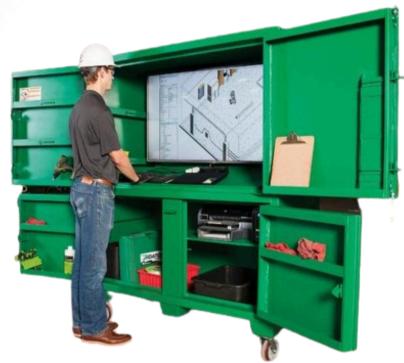

## PLAN REVIEW JOB BOX

The Volanti Plan Review Job Box is the complete job-site plan review solution with an impressive list of features to support construction operations on location.

- Weather sealed field enclosure (on wheels)
  - Volanti 55" touch screen, (4K) resolution
    - 30 ft Retractable power reel

## Specifications: Plan Review Job Box

|                                | Job Box                                                                                                                                                       |
|--------------------------------|---------------------------------------------------------------------------------------------------------------------------------------------------------------|
| Display Type                   | 55" Touchscreen 4K                                                                                                                                            |
| Display Resolution             | 3840 x 2160 (4k, Ultra-HD)                                                                                                                                    |
| Input                          | HDMI                                                                                                                                                          |
| Brightness                     | 450 nit (cd/m2)                                                                                                                                               |
| Contrast                       | 4000:1                                                                                                                                                        |
| Size:Display active area       | 47.6"W x 26.8"H                                                                                                                                               |
| Size: Outer edges- cover glass | 50.4"W x 29.9"H                                                                                                                                               |
| Touch                          |                                                                                                                                                               |
| Multi-touch                    | 10 points                                                                                                                                                     |
| Technology                     | PCAP multi-point touch                                                                                                                                        |
| Accuracy                       | <1.5mm                                                                                                                                                        |
| Glass, surface treatment       | Toughened,anti-glare                                                                                                                                          |
| Detection                      | Finger, Stylus                                                                                                                                                |
| Enclosure                      |                                                                                                                                                               |
| Housing                        | 16 gauge steel, with weather resistant door strips, 70"H x 59"W x 30"D Lockable                                                                               |
| Wheels                         | Heavy duty, brakes 100-240VAC 50/60Hz                                                                                                                         |
| Display Power                  |                                                                                                                                                               |
| Accessories                    | Battery Backup, Webcam, Cellular & Wifi Options, Android & Apple device connection, Additional external devices, Printer, Soundbar, Internal LED light strips |
| Warranty                       | 2 Year                                                                                                                                                        |
|                                |                                                                                                                                                               |