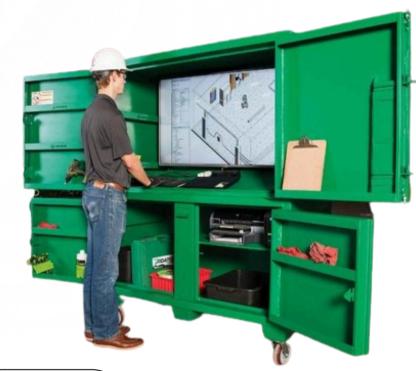

## PLAN REVIEW

JOB BOX

The Volanti Plan Review Job Box is the complete job-site plan review solution with an impressive list of features to support construction operations on location.

- Weather sealed field enclosure (on wheels)
  - Volanti 55" touch screen, (4K) resolution
    - 30 ft Retractable power reel

## Specifications: Plan Review Job Box

|                                | Job Box                                                                                                                                                       |
|--------------------------------|---------------------------------------------------------------------------------------------------------------------------------------------------------------|
| Display Type                   | 55" Touchscreen 4K                                                                                                                                            |
| Display Resolution             | 3840 x 2160 (4k, Ultra-HD)                                                                                                                                    |
| Input                          | USB-C                                                                                                                                                         |
| Brightness                     | 700 nit (cd/m2)                                                                                                                                               |
| Contrast                       | 4000:1                                                                                                                                                        |
| Size:Display active area       |                                                                                                                                                               |
| Size: Outer edges- cover glass | 47.6"W x 26.8"H                                                                                                                                               |
| Touch                          | 50.4"W x 29.9"H                                                                                                                                               |
| Multi-touch                    |                                                                                                                                                               |
| Technology                     | 10 points                                                                                                                                                     |
|                                | PCAP multi-point touch                                                                                                                                        |
| Accuracy                       | <1.5mm                                                                                                                                                        |
| Glass, surface treatment       | Toughened,anti-glare                                                                                                                                          |
| Detection                      | Finger, Stylus                                                                                                                                                |
| Enclosure                      |                                                                                                                                                               |
| Housing                        | 16 gauge steel, with weather resistant door strips, 70"H x 59"W x 30"D Lockable                                                                               |
| Wheels                         | Heavy duty, brakes                                                                                                                                            |
| Display Power                  | 100-240VAC 50/60Hz                                                                                                                                            |
| Accessories                    | Battery Backup, Webcam, Cellular & Wifi Options, Android & Apple device connection, Additional external devices, Printer, Soundbar, Internal LED light strips |
| Warranty                       | 2 Year                                                                                                                                                        |
| Part Number                    | VD-JB                                                                                                                                                         |