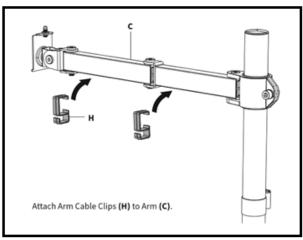

ou do not understand these directions, or if you have any doubts about the safety of the installation, please call a qualified technician. Check carefully to make sure there are no missing or defective parts. Improper installation may cause damage or serious injury. Do not use this product for any purpose that is not explicitly specified in this manual. Do not exceed weight capacity. We cannot be liable for damage or injury caused by improper mounting, incorrect assembly, or inappropriate use.



#### NARNING: CHOKING HAZARD

SMALL PARTS - NOT FOR CHILDREN UNDER 3 YEARS. ADULT SUPERVISION IS REQUIRED.





Note: Some hardware included may not be used

DO NOT EXCEED WEIGHT CAPACITY.

Failure to do so may result in serious injury.





### **ASSEMBLY STEPS**

#### STEP 1





#### STEP 2







# V D I S P L A Y S STEP 3 and 4 Note: VESA Plate already installed (Skip this step)













Support:

t: 408.500.3500 Volanti Displays

18440 Technology Drive, Unit 130, Morgan Hill, CA 95037

Email: sales@volantidisplays.com