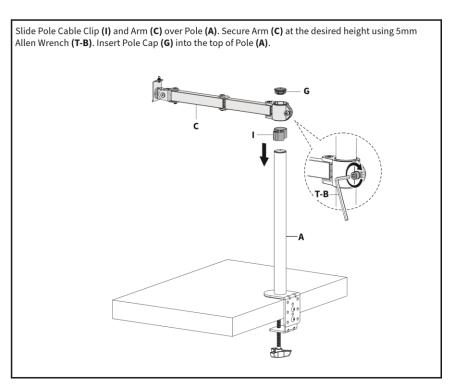

you do not understand these directions, or if you have any doubts about the safety of the installation, please call a qualified technician. Check carefully to make sure there are no missing or defective parts. Improper installation may cause damage or serious injury. Do not use this product for any purpose that is not explicitly specified in this manual. Do not exceed weight capacity. We cannot be liable for damage or injury caused by improper mounting, incorrect assembly, or inappropriate use.



#### NARNING: CHOKING HAZARD

SMALL PARTS - NOT FOR CHILDREN UNDER 3 YEARS. ADULT SUPERVISION IS REQUIRED.





Note: Some hardware included may not be used

DO NOT EXCEED WEIGHT CAPACITY.

Failure to do so may result in serious injury.





### **ASSEMBLY STEPS**

#### STEP 1





#### STEP 2







# V D I S P L A Y S STEP 3 and 4 Note: VESA Plate already installed (Skip this step)













Support:

t: 408.500.3500 Volanti Displays

18440 Technology Drive, Unit 130, Morgan Hill, CA 95037

Email: sales@volantidisplays.com