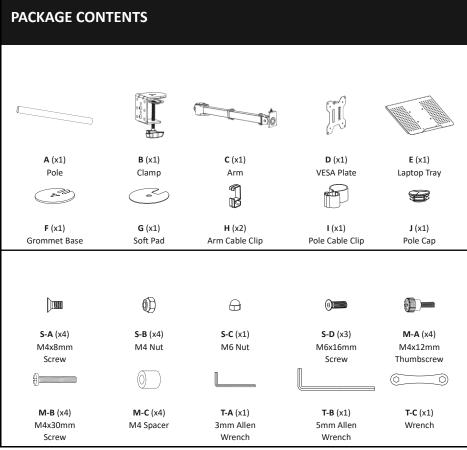

## VD-LT-ST (Laptop Tray)

#### **Instruction Manual**



# **⚠** WARNING!

If you do not understand these directions, or if you have any doubts about the safety of the installation, please call a qualified technician. Check carefully to make sure there are no missing or defective parts. Improper installation may cause damage or serious injury. Do not use this product for any purpose that is not explicitly specified in this manual. Do not exceed weight capacity. We cannot be liable for damage or injury caused by improper mounting, incorrect assembly, or inappropriate use.



#### NARNING: CHOKING HAZARD

SMALL PARTS - NOT FOR CHILDREN UNDER 3 YEARS. ADULT SUPERVISION IS REQUIRED.





Note: Some hardware included may not be used

DO NOT EXCEED WEIGHT CAPACITY.

Failure to do so may result in serious injury.





### **ASSEMBLY STEPS**

#### STEP 1





#### STEP 2







# V D I S P L A Y S STEP 3 and 4 Note: VESA Plate already installed (Skip this step)













Support:

t: 408.500.3500 Volanti Displays

18440 Technology Drive, Unit 130, Morgan Hill, CA 95037

Email: sales@volantidisplays.com