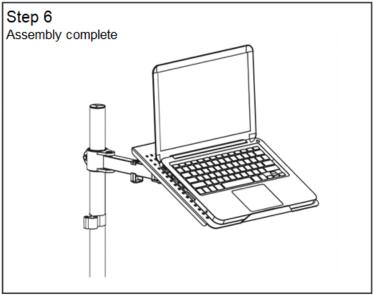

ion, please call a qualified technician. Check carefully to make sure there are no missing or defective parts. Improper installation may cause damage or serious injury. Do not use this product for any purpose that is not explicitly specified in this manual. Do not exceed weight capacity. We cannot be liable for damage or injury caused by improper mounting, incorrect assembly, or inappropriate use.



#### NARNING: CHOKING HAZARD

SMALL PARTS - NOT FOR CHILDREN UNDER 3 YEARS. ADULT SUPERVISION IS REQUIRED.





Note: Some hardware included may not be used

DO NOT EXCEED WEIGHT CAPACITY.

Failure to do so may result in serious injury.





### **ASSEMBLY STEPS**

#### STEP 1





#### STEP 2







# V D I S P L A Y S STEP 3 and 4 Note: VESA Plate already installed (Skip this step)













Support:

t: 408.500.3500 Volanti Displays

18440 Technology Drive, Unit 130, Morgan Hill, CA 95037

Email: sales@volantidisplays.com