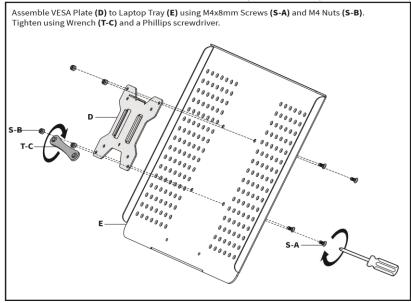

# V D I S P L A Y S STEP 3 and 4 Note: VESA Plate already installed (Skip this step)

Support:

t: 408.500.3500 Volanti Displays

18440 Technology Drive, Unit 130, Morgan Hill, CA 95037

Email: sales@volantidisplays.com