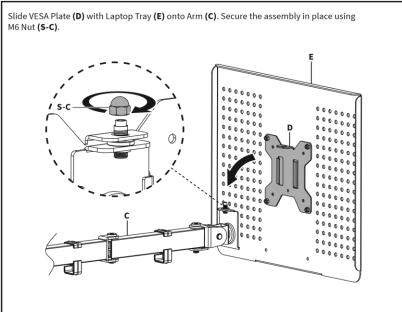

# V D I S P L A Y S STEP 3 and 4 Note: VESA Plate already installed (Skip this step)

Support:

t: 408.500.3500 Volanti Displays

18440 Technology Drive, Unit 130, Morgan Hill, CA 95037

Email: sales@volantidisplays.com