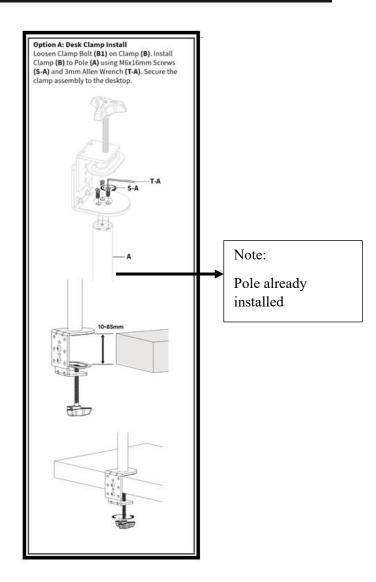

*⚠** WARNING!

If you do not understand these directions, or if you have any doubts about the safety of the installation, please call a qualified technician. Check carefully to make sure there are no missing or defective parts. Improper installation may cause damage or serious injury. Do not use this product for any purpose that is not explicitly specified in this manual. Do not exceed weight capacity. We cannot be liable for damage or injury caused by improper mounting, incorrect assembly, or inappropriate use.



#### NARNING: CHOKING HAZARD

SMALL PARTS - NOT FOR CHILDREN UNDER 3 YEARS. ADULT SUPERVISION IS REQUIRED.





Note: Some hardware included may not be used

DO NOT EXCEED WEIGHT CAPACITY.

Failure to do so may result in serious injury.





### **ASSEMBLY STEPS**

#### STEP 1





#### STEP 2







# V D I S P L A Y S STEP 3 and 4 Note: VESA Plate already installed (Skip this step)













Support:

t: 408.500.3500 Volanti Displays

18440 Technology Drive, Unit 130, Morgan Hill, CA 95037

Email: sales@volantidisplays.com