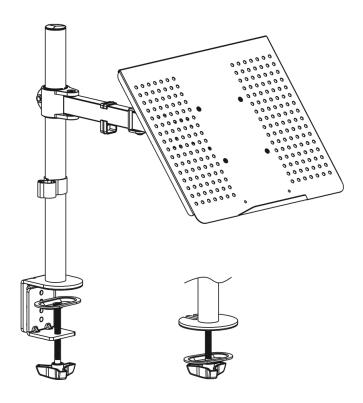

## VD-LT-ST (Laptop Tray)

#### **Instruction Manual**



# **⚠** WARNING!

If you do not understand these directions, or if you have any doubts about the safety of the installation, please call a qualified technician. Check carefully to make sure there are no missing or defective parts. Improper installation may cause damage or serious injury. Do not use this product for any purpose that is not explicitly specified in this manual. Do not exceed weight capacity. We cannot be liable for damage or injury caused by improper mounting, incorrect assembly, or inappropriate use.



#### NARNING: CHOKING HAZARD

SMALL PARTS - NOT FOR CHILDREN UNDER 3 YEARS. ADULT SUPERVISION IS REQUIRED.





Note: Some hardware included may not be used

DO NOT EXCEED WEIGHT CAPACITY.

Failure to do so may result in serious injury.





### **ASSEMBLY STEPS**

#### STE