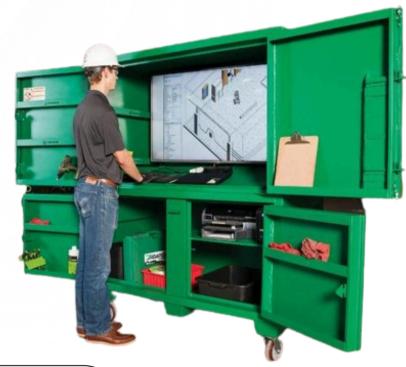

## PLAN REVIEW

JOB BOX

The Volanti Plan Review Job Box is the complete job-site plan review solution with an impressive list of features to support construction operations on location.

- Weather sealed field enclosure (on wheels)
  - Volanti 55" touch screen, (4K) resolution
    - 30 ft Retractable power reel

## Specifications: Plan Review Job Box

|                                | Job Box                                                                                                                                                       |
|--------------------------------|---------------------------------------------------------------------------------------------------------------------------------------------------------------|
| Display Type                   | 55" Touchscreen 4K                                                                                                                                            |
| Display Resolution             | 3840 x 2160 (4k, Ultra-HD)                                                                                                                                    |
| Input                          | HDMI                                                                                                                                                          |
| Brightness                     | 450 nit (cd/m2)                                                                                                                                               |
| Contrast                       | 4000:1                                                                                                                                                        |
| Size:Display active area       | 47.6"W x 26.8"H                                                                                                                                               |
| Size: Outer edges- cover glass | 50.4"W x 29.9"H                                                                                                                                               |
| Touch                          |                                                                                                                                                               |
| Multi-touch                    | 10 points                                                                                                                                                     |
| Technology                     | PCAP multi-point touch                                                                                                                                        |
| Accuracy                       | <1.5mm                                                                                                                                                        |
| Glass, surface treatment       | Toughened,anti-glare                                                                                                                                          |
| Detection                      | Finger, Stylus                                                                                                                                                |
| Enclosure                      |                                                                                                                                                               |
| Housing                        | 16 gauge steel, with weather resistant door strips, 70"H x 59"W x 30"D Lockable                                                                               |
| Wheels                         | Heavy duty, brakes                                                                                                                                            |
| Display Power                  | 100-240VAC 50/60Hz                                                                                                                                            |
| Accessories                    | Battery Backup, Webcam, Cellular & Wifi Options, Android & Apple device connection, Additional external devices, Printer, Soundbar, Internal LED light strips |
| Warranty                       | 2 Year                                                                                                                                                        |
| Part Number                    | VD-JB                                                                                                                                                         |