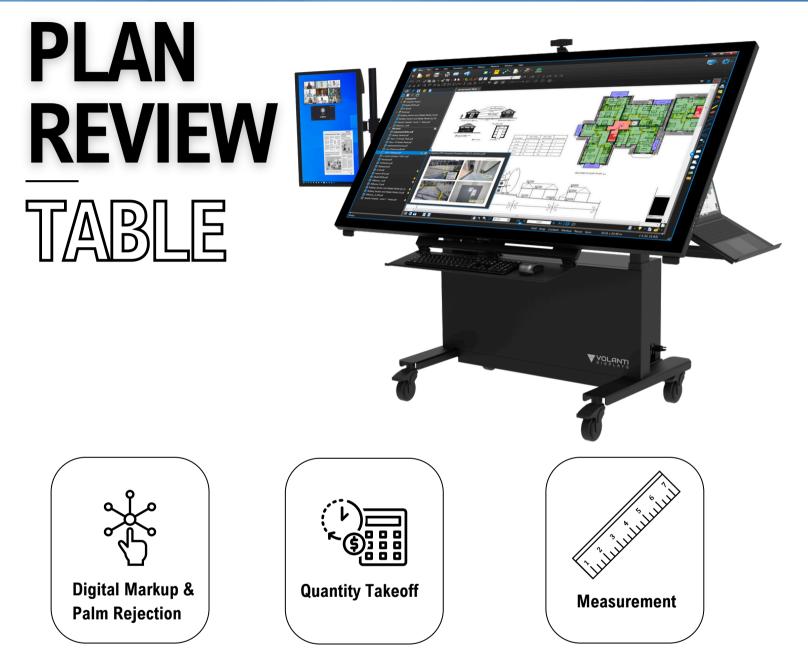

The Volanti digital plan review table comes in **43**", **55**" and **65**" sizes and provides the big picture view of plans and other visuals together with high resolution for the fine details. The electric adjustment of the display position goes from **90 degrees to flat** and anywhere in between enabling positioning for maximum usability. Ideal for Bluebeam, Stack SmartUse, Autodesk, Procore, Plangrid, Planview and other applications used in planning and construction.